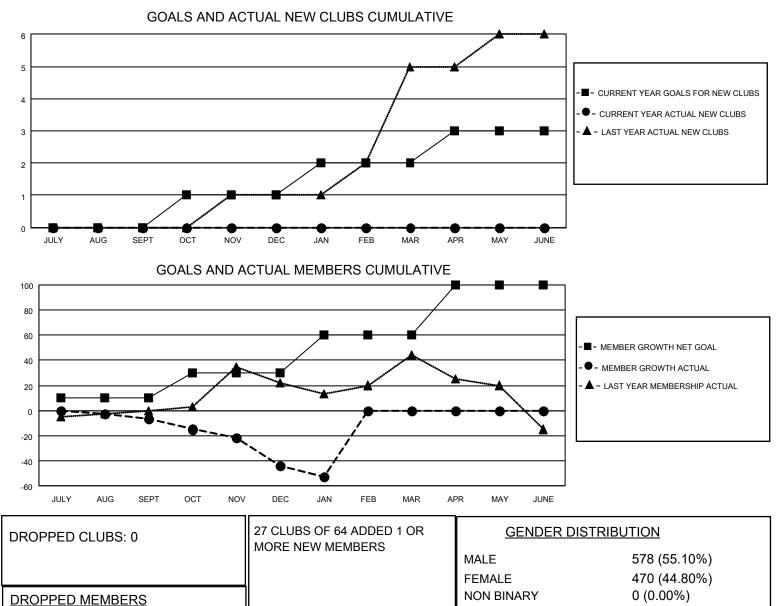

## LOCATION AUSTRALIA

DECEASED

District 201Q2

Results as of: 1/31/2022

| Clubs                 |               |           |               | Members               |                         |                         |                                                    |
|-----------------------|---------------|-----------|---------------|-----------------------|-------------------------|-------------------------|----------------------------------------------------|
| RESULTS FOR 2021-2022 |               |           |               | RESULTS FOR 2021-2022 |                         |                         |                                                    |
| QUARTER               | NEW CLUB GOAL | NEW CLUBS | DROPPED CLUBS | QUARTER MEM           | IBER GROWTH NET<br>GOAL | MEMBER GROWTH<br>ACTUAL | DROPPED<br>MEMBERS ACTUAL<br>(including transfers) |
| JULY/AUG/SEPT         | 0             | 0         | 0             | JULY/AUG/SEPT         | 10                      | 32                      | 37                                                 |
| OCT/NOV/DEC           | 1             | 0         | 0             | OCT/NOV/DEC           | 20                      | 19                      | 52                                                 |
| JAN/FEB/MAR           | 1             | 0         | 0             | JAN/FEB/MAR           | 30                      | 6                       | 14                                                 |
| APR/MAY/JUNE          | 1             | 0         | 0             | APR/MAY/JUNE          | 40                      | 0                       | 0                                                  |